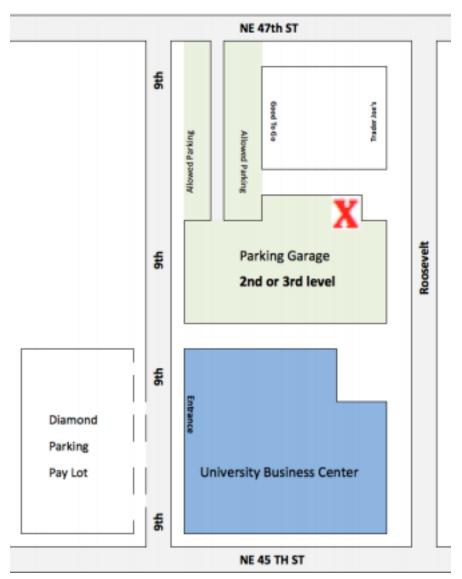

## **Parking Options**

**Visitors to the Business Center are eligible for one hour of free parking** in the tiered parking garage adjacent to the building on the north side. There is an open lot and a parking garage, entered from 47<sup>th</sup> Street. (By the corner of 9<sup>th</sup> and 47<sup>th</sup>.)

Qualified stalls are in the lot in front of "Good To Go", or the top two levels of the parking structure, P2 & P3, in any unrestricted stall. (The basement level is for Trader Joe's parking only.)

To register for the hour of free parking go to the pay station (next to stall #73) and follow the instructions below. You may add on an additional hour at a reduced rate.

7. Remove **receipt** from machine (Put it on your dash)

The pay station is located on the second floor of the garage that connects to 47<sup>th</sup> street. Follow

the signs to the pay station to the right of stall #73. Seen as X on the map